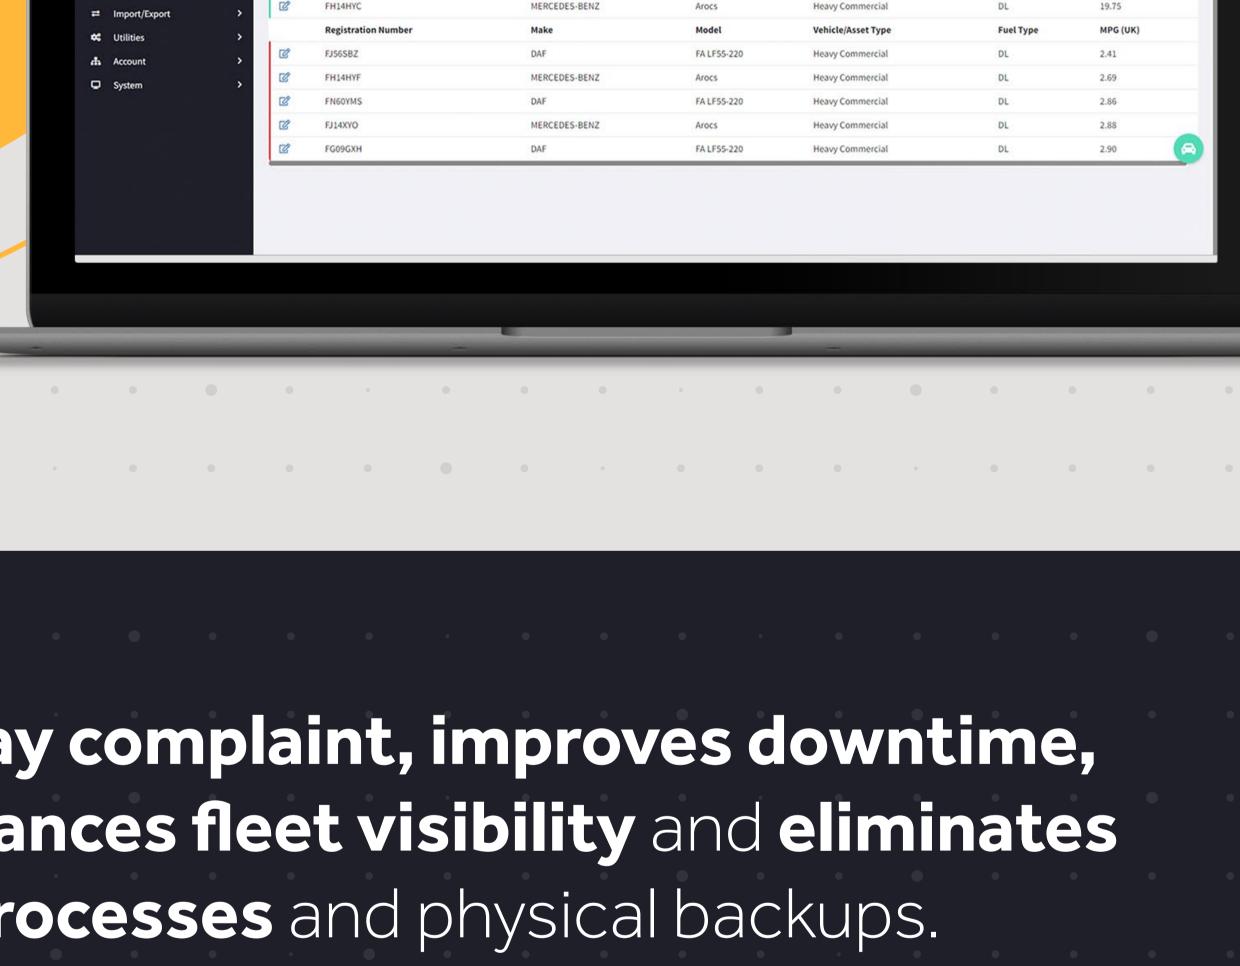

# YOUR FLEET DATA.

FleetWave Lite software manages all your fleet data in one place - simplify admin and record-keeping, speed up data retrieval and make sure compliance regulations are met.

FleetWave Lite lets you...

### MONITOR VEHICLE USAGE including key metrics

like mileage, fuel consumption and vehicle downtime