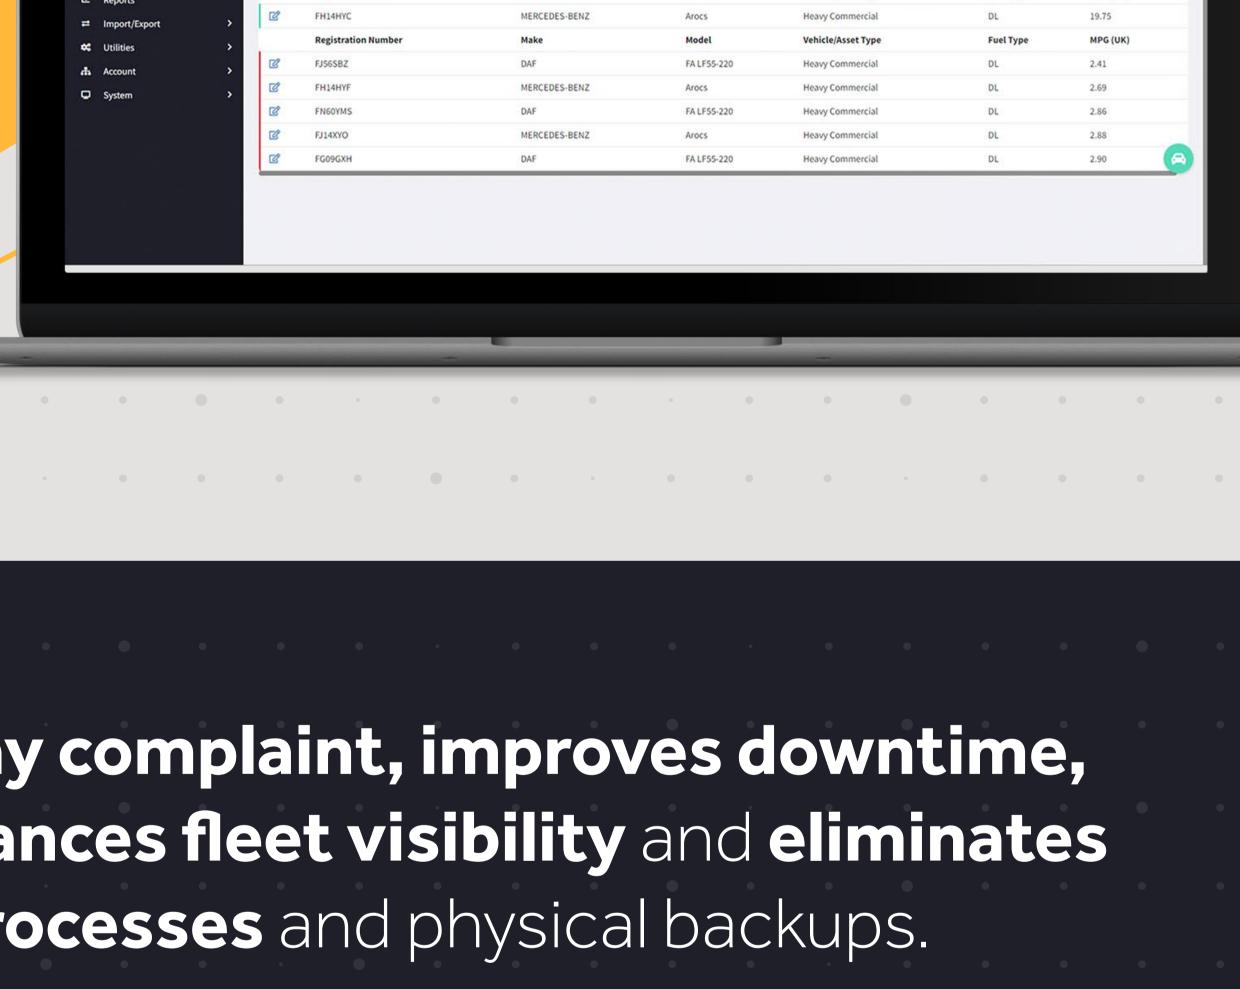

# PLUSVIEW ALL OF YOUR FLEET'S COSTS

Distance Travelled over Month by Year

in a single, easy to

understand report

FleetWave Lite helps you stay complaint, improves downtime, increases productivity, enhances fleet visibility and eliminates the need for paper-based processes and physical backups.