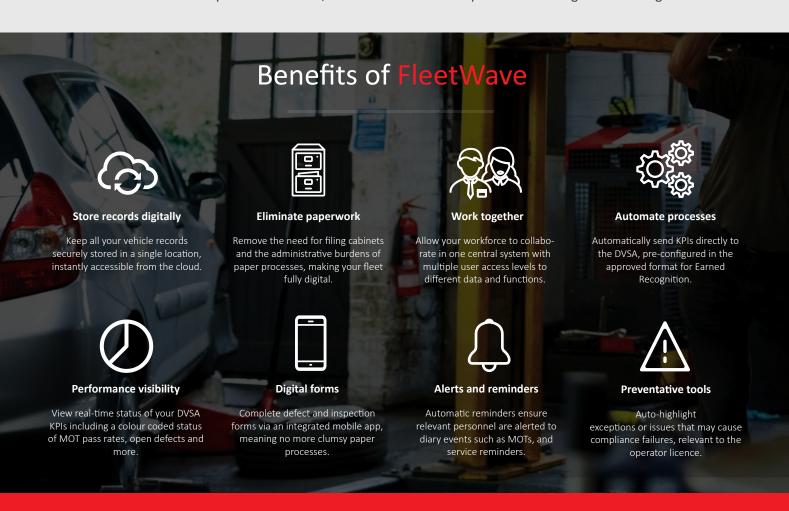

## **DVSA EARNED RECOGNITION**

FleetWave is a multi-award winning fleet maintenance system approved for the DVSA's Earned Recognition Scheme

Benefit from a fully digital vehicle and maintenance management system, allowing your fleet to remain compliant with DVSA's vehicle operator standards, and achieve the KPIs required for meeting Earned Recognition.

## Approved vehicle system

As an approved IT system provider, any fleet operator that successfully signs up to the Earned Recognition pilot can use FleetWave to automate the reporting of vehicle maintenance KPIs back to the DVSA.