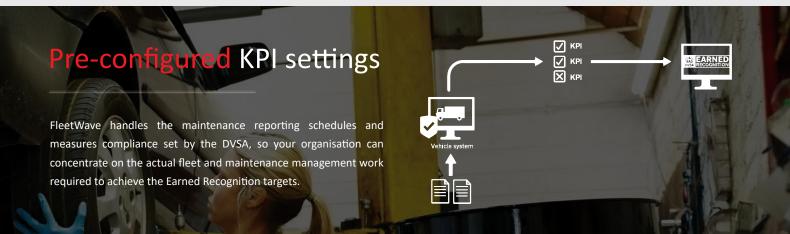

## Approved vehicle system

As an approved IT system provider, any fleet operator that successfully signs up to the Earned Recognition pilot can use FleetWave to automate the reporting of vehicle maintenance KPIs back to the DVSA.