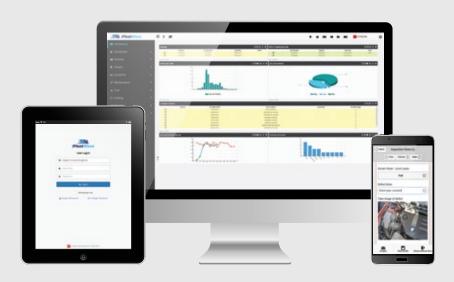

## **DVSA EARNED RECOGNITION**

FleetWave is a multi-award winning fleet maintenance system approved for the DVSA's Earned Recognition Scheme

Benefit from a fully digital vehicle and maintenance management system, allowing your fleet to remain compliant with DVSA's vehicle operator standards, and achieve the KPIs required for meeting Earned Recognition.

## Monitor compliance

Automatic FleetWave events pull all the information required for maintenance reporting to the DVSA and build and calculate your maintenance KPI results in the colour coded traffic light system.

Each item in FleetWave that the DVSA requires, will give you the compliance target percentage, colour grading and highlight vehicles producing any variances, allowing you to clearly see how you can improve results.