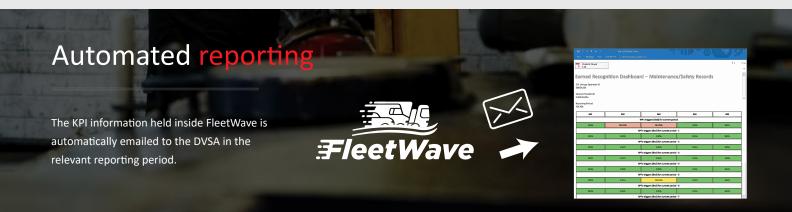

| 95%  |

## Monitor compliance

Automatic FleetWave events pull all the information required for maintenance reporting to the DVSA and build and calculate your maintenance KPI results in the colour coded traffic light system.

Each item in FleetWave that the DVSA requires, will give you the compliance target percentage, colour grading and highlight vehicles producing any variances, allowing you to clearly see how you can improve results.

| Type of alert | Level    | When it's triggered                 |
|---------------|----------|-------------------------------------|
| Yellow        | Minor    | Missing a KPI by less than 1% point |
| Amber         | Moderate | Missing a KPI by 1% point or more   |
| Red           | Major    | Missing a KPI by 2% points or more  |